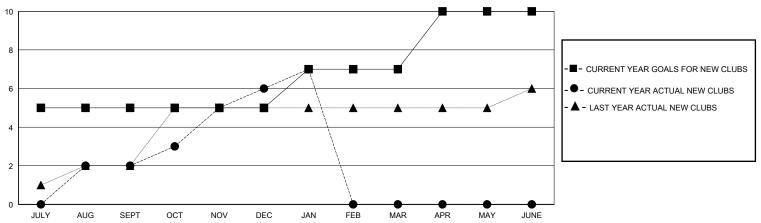

## MONTHLY MEMBERSHIP PROGRESS REPORT

District 321 D

GMT: LOCATION INDIA GMT CA

| Clubs                 |               |           |               | Members               |                       |                         |                                                    |
|-----------------------|---------------|-----------|---------------|-----------------------|-----------------------|-------------------------|----------------------------------------------------|
| RESULTS FOR 2023-2024 |               |           |               | RESULTS FOR 2023-2024 |                       |                         |                                                    |
| QUARTER               | NEW CLUB GOAL | NEW CLUBS | DROPPED CLUBS | QUARTER MEMB          | ER GROWTH NET<br>GOAL | MEMBER GROWTH<br>ACTUAL | DROPPED<br>MEMBERS ACTUAL<br>(including transfers) |
| JULY/AUG/SEPT         | 5             | 2         | 1             | JULY/AUG/SEPT         | 50                    | 290                     | 113                                                |
| OCT/NOV/DEC           | 0             | 4         | 9             | OCT/NOV/DEC           | 50                    | 250                     | 372                                                |
| JAN/FEB/MAR           | 2             | 1         | 1             | JAN/FEB/MAR           | 50                    | 204                     | 24                                                 |
| APR/MAY/JUNE          | 3             | 0         | 0             | APR/MAY/JUNE          | 50                    | 0                       | 0                                                  |