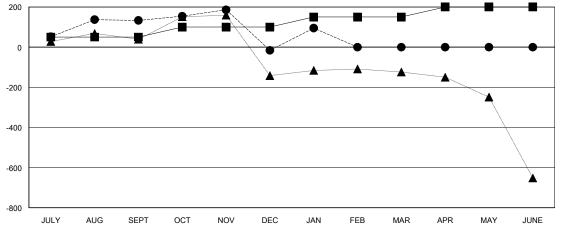

## GOALS AND ACTUAL NEW CLUBS CUMULATIVE

| ■ - MEMBER GROWTH NET GOA | ٩L |
|---------------------------|----|
|---------------------------|----|

● - MEMBER GROWTH ACTUAL

- ▲ - LAST YEAR MEMBERSHIP ACTUAL

## MONTHLY MEMBERSHIP PROGRESS REPORT

District 321 D

GMT: LOCATION INDIA GMT CA

| Clubs                 |               |           |               | Members               |                       |                         |                                                    |
|-----------------------|---------------|-----------|---------------|-----------------------|-----------------------|-------------------------|----------------------------------------------------|
| RESULTS FOR 2023-2024 |               |           |               | RESULTS FOR 2023-2024 |                       |                         |                                                    |
| QUARTER               | NEW CLUB GOAL | NEW CLUBS | DROPPED CLUBS | QUARTER MEMB          | ER GROWTH NET<br>GOAL | MEMBER GROWTH<br>ACTUAL | DROPPED<br>MEMBERS ACTUAL<br>(including transfers) |
| JULY/AUG/SEPT         | 5             | 2         | 1             | JULY/AUG/SEPT         | 50                    | 290                     | 113                                                |
| OCT/NOV/DEC           | 0             | 4         | 9             | OCT/NOV/DEC           | 50                    | 250                     | 372                                                |
| JAN/FEB/MAR           | 2             | 1         | 1             | JAN/FEB/MAR           | 50                    | 204                     | 24                                                 |
| APR/MAY/JUNE          | 3             | 0         | 0             | APR/MAY/JUNE          | 50                    | 0                       | 0                                                  |